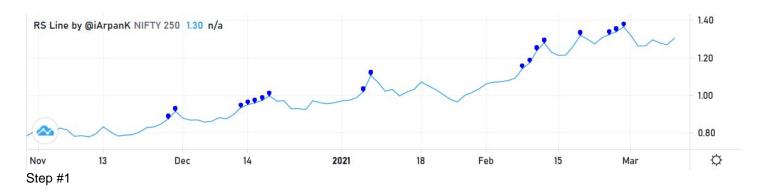

Finally, we have the RS line indicator on the bottom of the chart with blue dots denoting new highs in RS!

By default, blue dots show new 250 days high in RS (~1 year high)

#### But you can change the indicator period, colors, symbols by heading to the settings tab of the indicator.

You can check the full documentation of the script with complete user settings & usage details on https://t.co/3q9UOn5GF7