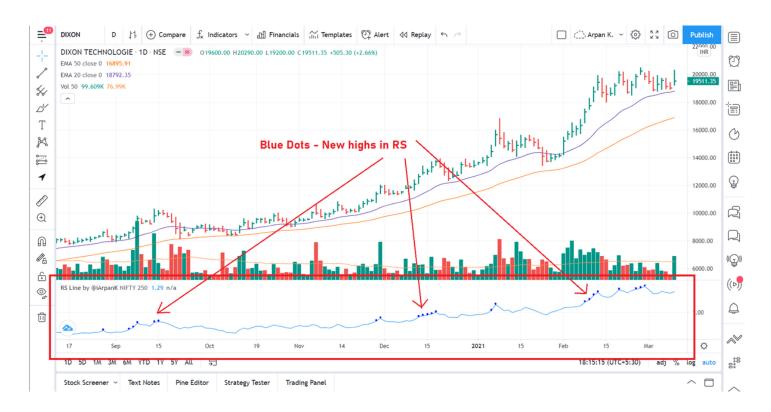

Finally, we have the RS line indicator on the bottom of the chart with blue dots denoting new highs in RS!

By default, blue dots show new 250 days high in RS (~1 year high)

#### But you can change the indicator period, colors, symbols by heading to the settings tab of the indicator.

You can check the full documentation of the script with complete user settings & usage details on https://t.co/3q9UOn5GF7