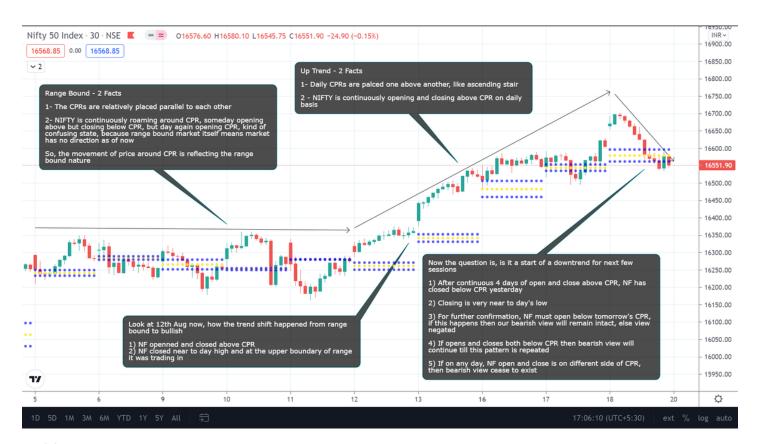

## **Twitter Thread by Sarah**

**Sarah** 

@TheCosmicTrader

"How to Determine Market Trend Using CPR"

Read the writeup & most importantly understand the chart with comments

It solves the problem which traders face "what's the trend?"

If someone liked it, may send a box of chocolates, I won't mind ■ ■ <a href="https://t.co/BQ9bwjxBU4">https://t.co/BQ9bwjxBU4</a>

SGX in -320 Pts

Look at CPR of NF basis open & close, something unusual happened yesterday which didn't happen in last few trading sessions

If you can see above in chart, you will realize CPR is not an indicator, it is market sentiment

It's time for a short webinar

— Sarah (@TheCosmicTrader) August 19, 2021