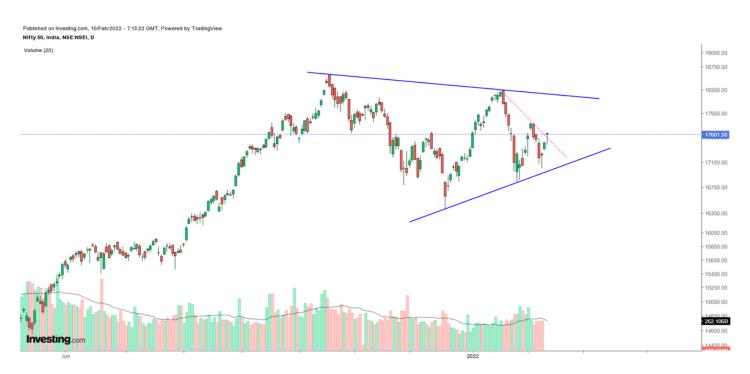

## Twitter Thread by Shivaji Vitthalrao■■

#Nifty -- Going good so far forming triangle as expected.

Till it breakouts expect pendulum swings within this structure.

I am positive for 19300-20000 above 18350.

Bottoms 16800-17000 in place and 200dema at 16600. Dont see any big cut. @moneyworks4u\_fa https://t.co/lceGFIDyRM

#Nifty taking a shape of triangle rather than CNH.

Confirmation point is same 18350 and targets also same as below \U0001f447

Traingle /CNH whats in a name as long as targets and Confirmation point is same. https://t.co/vfM1odTd94

— Shivaji Vitthalrao\U0001f1ee\U0001f1f3 (@shivaji\_1983) January 29, 2022