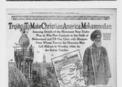

Mufti Sadiq landed on the shores of the United States on Feb. 15, 1920—exactly 101 years ago today. But his entry into America was not without trials. In fact, he was arrested and detained for two months before being allowed to enter Philadelphia. (8/16)