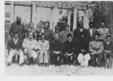

Mufti Sadiq landed on the shores of the United States on Feb. 15, 1920—exactly 101 years ago today. But his entry into America was not without trials. In fact, he was arrested and detained for two months before being allowed to enter Philadelphia. (8/16)