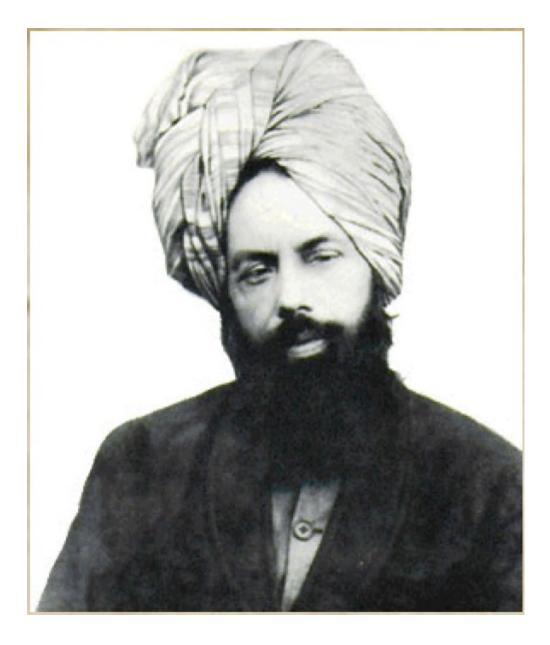

In Dec. 1919, the 2nd Caliph (successor) to the Promised Messiah and the global leader of the Ahmadiyya Muslim Community, instructed Mufti Sadiq—one of the community's learned missionaries and a companion of the Promised

Mufti Sadiq set sail from England on Jan. 26, 1920, aboard the SS Haverford. During his sea voyage to America, he preached the message of the Holy Prophet of Islam and the Promised Messiah, converting men from Bosnia, England, Syria and China. (7/16)