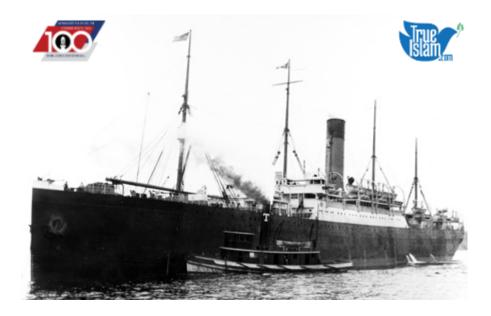

Mufti Sadiq set sail from England on Jan. 26, 1920, aboard the SS Haverford. During his sea voyage to America, he preached the message of the Holy Prophet of Islam and the Promised Messiah, converting men from Bosnia, England, Syria and China. (7/16)

Mufti Sadiq landed on the shores of the United States on Feb. 15, 1920—exactly 101 years ago today. But his entry into America was not without trials. In fact, he was arrested and detained for two months before being allowed to enter Philadelphia. (8/16)