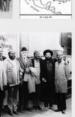

Mufti Sadiq landed on the shores of the United States on Feb. 15, 1920—exactly 101 years ago today. But his entry into America was not without trials. In fact, he was arrested and detained for two months before being allowed to enter Philadelphia. (8/16)