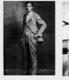

In Dec. 1919, the 2nd Caliph (successor) to the Promised Messiah and the global leader of the Ahmadiyya Muslim Community, instructed Mufti Sadiq—one of the community's learned missionaries and a companion of the Promised

Mufti Sadiq set sail from England on Jan. 26, 1920, aboard the SS Haverford. During his sea voyage to America, he preached the message of the Holy Prophet of Islam and the Promised Messiah, converting men from Bosnia, England, Syria and China. (7/16)

Mufti Sadiq landed on the shores of the United States on Feb. 15, 1920—exactly 101 years ago today. But his entry into America was not without trials. In fact, he was arrested and detained for two months before being allowed to enter Philadelphia. (8/16)