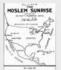

Mufti Sadiq landed on the shores of the United States on Feb. 15, 1920—exactly 101 years ago today. But his entry into America was not without trials. In fact, he was arrested and detained for two months before being allowed to enter Philadelphia. (8/16)