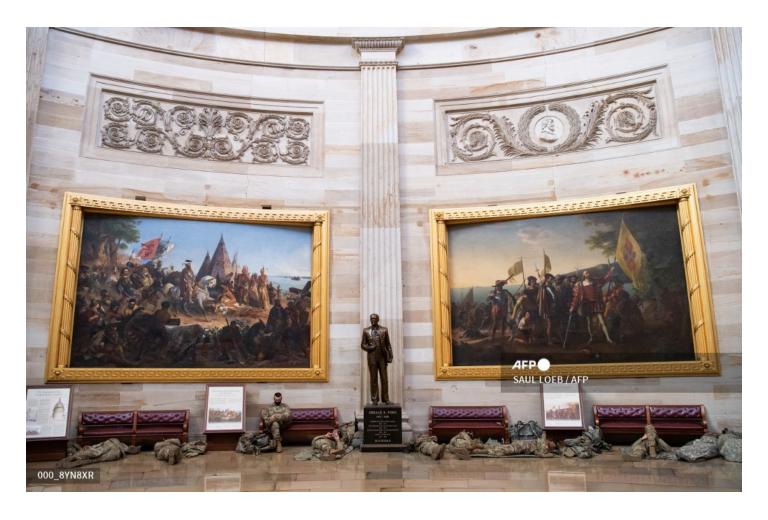

This is by AFP's @saulloeb.

Excellent one from Sarah Silbiger.

Same scene, different angle from Reuters' Joshua Roberts.

This from EPA's Jim Lo Scalzo says so much.

Sleeping next to Martin Luther King Jr. from Sarah Silbiger.

Lincoln watches on. Another from Reuters' Joshua Roberts.

Visitors. J. Scott Applewhite again.

Another from AFP's @saulloeb. Great take.

Finally, by Stefani Reynolds from Getty.

| Credit news photographers, people. They are incredible talents. |  |
|-----------------------------------------------------------------|--|
|                                                                 |  |
|                                                                 |  |
|                                                                 |  |
|                                                                 |  |
|                                                                 |  |
|                                                                 |  |
|                                                                 |  |
|                                                                 |  |
|                                                                 |  |
|                                                                 |  |
|                                                                 |  |
|                                                                 |  |
|                                                                 |  |
|                                                                 |  |
|                                                                 |  |
|                                                                 |  |
|                                                                 |  |
|                                                                 |  |
|                                                                 |  |
|                                                                 |  |
|                                                                 |  |
|                                                                 |  |
|                                                                 |  |
|                                                                 |  |
|                                                                 |  |
|                                                                 |  |