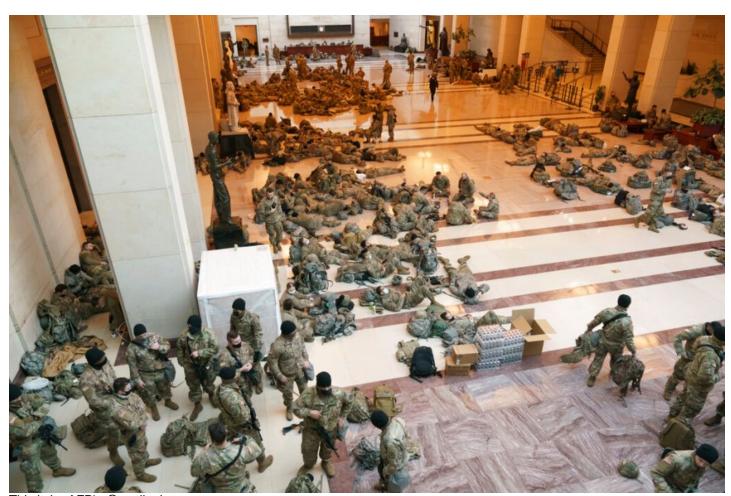

## **Twitter Thread by Barry Malone**

It's always frustrating to see images go viral with no credit to the incredible photographers who take them. And it's happening with the National Guard at Capitol pics. So this remarkable image was captured by the AP's J. Scott Applewhite.