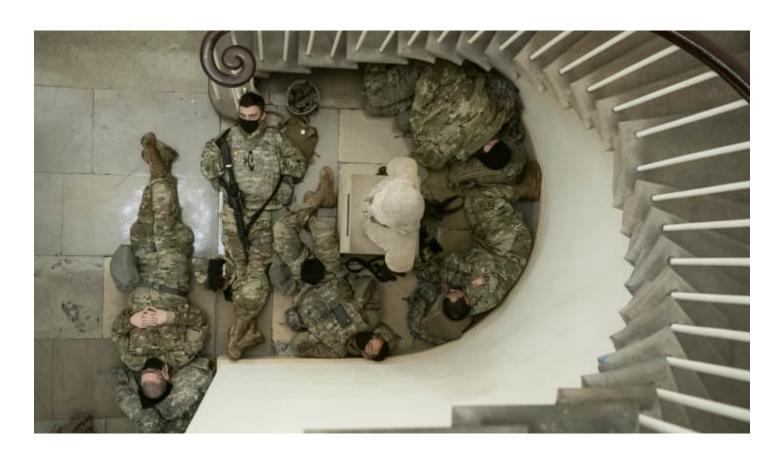

This is by AFP's @saulloeb.

Excellent one from Sarah Silbiger.

Same scene, different angle from Reuters' Joshua Roberts.

This from EPA's Jim Lo Scalzo says so much.

Sleeping next to Martin Luther King Jr. from Sarah Silbiger.