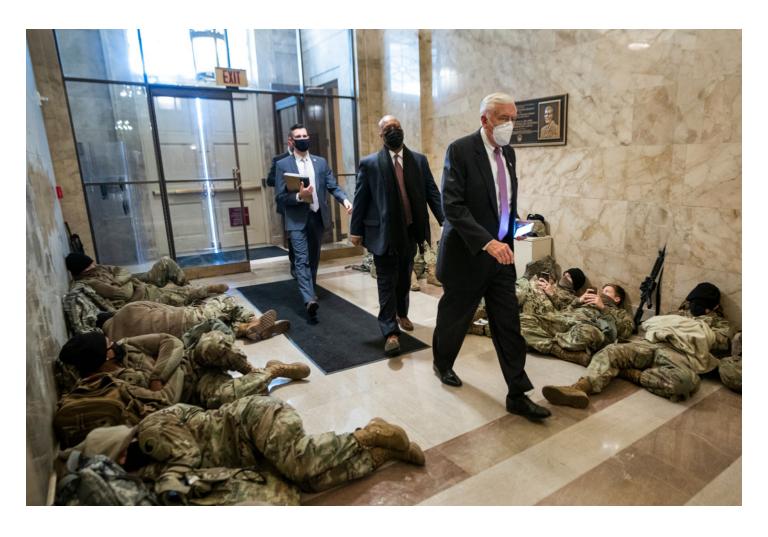

## **Twitter Thread by Barry Malone**

It's always frustrating to see images go viral with no credit to the incredible photographers who take them. And it's happening with the National Guard at Capitol pics. So this remarkable image was captured by the AP's J. Scott Applewhite.

This is by AFP's @saulloeb.

Excellent one from Sarah Silbiger.

Same scene, different angle from Reuters' Joshua Roberts.

This from EPA's Jim Lo Scalzo says so much.

Sleeping next to Martin Luther King Jr. from Sarah Silbiger.