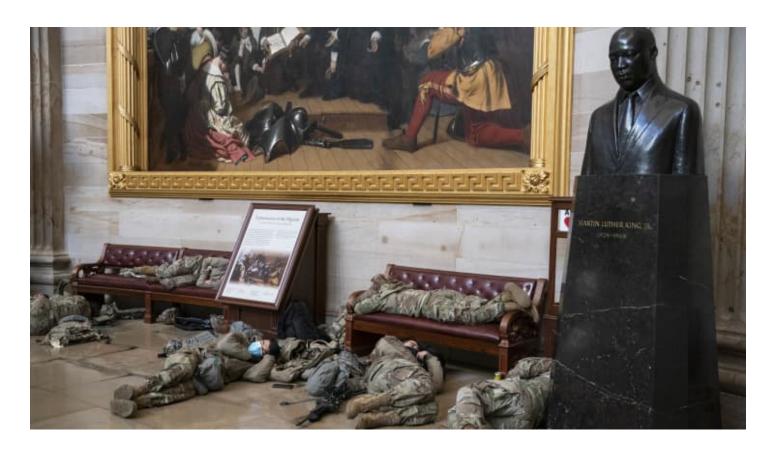

This is by AFP's @saulloeb.

Excellent one from Sarah Silbiger.

Same scene, different angle from Reuters' Joshua Roberts.

This from EPA's Jim Lo Scalzo says so much.

Sleeping next to Martin Luther King Jr. from Sarah Silbiger.