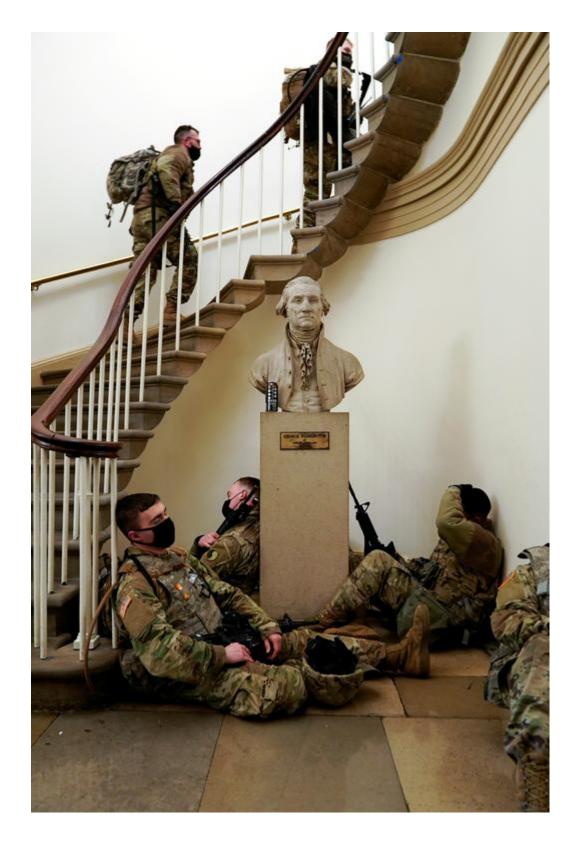

This is by AFP's @saulloeb.

Excellent one from Sarah Silbiger.

Same scene, different angle from Reuters' Joshua Roberts.

This from EPA's Jim Lo Scalzo says so much.

Sleeping next to Martin Luther King Jr. from Sarah Silbiger.