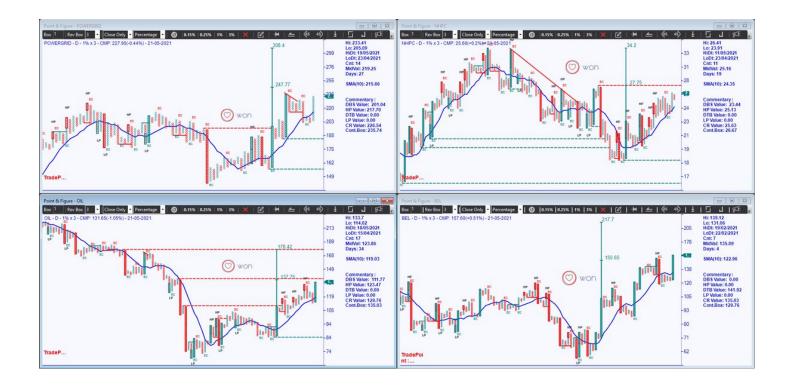

Let us also examine, how #NiftyCPSE has behaved in relation to #Nifty. We can clearly see its underperformance for the major part, however, it has given some signs of bottoming in the recent past.

Which are the best-placed setups from #NiftyCPSE in such a case? IMHO, these four stocks look promising over the medium term. Their respective weightage as in #NiftyCPSE in % terms is mentioned.

#Powergrid 19.44%

#NHPC 3.35%

#BEL 8.86%

#OIL 2.4%

Kindly retweet if you find it ■■■■