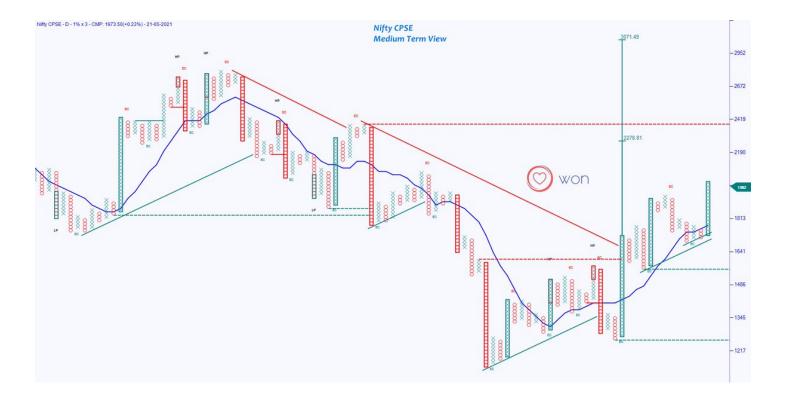

## Twitter Thread by Amitt Saini ■■

This is what I think about #NiftyCPSE First, let's see what are the constituents of this thematic index and what's the various sectorial weightage that it holds.

Of late #NiftyCPSE is making bullish moves. This is how it looks on a weekly time frame chart.