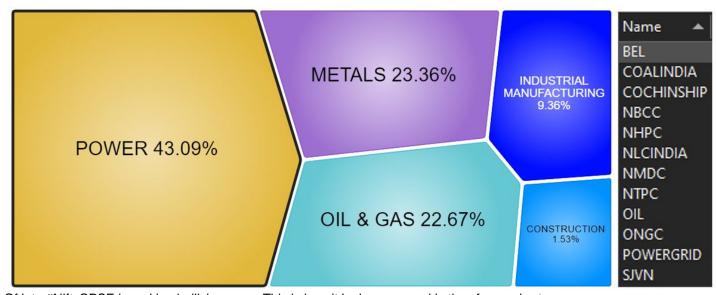

## Twitter Thread by Amitt Saini ■■

This is what I think about #NiftyCPSE First, let's see what are the constituents of this thematic index and what's the various sectorial weightage that it holds.

Of late #NiftyCPSE is making bullish moves. This is how it looks on a weekly time frame chart.