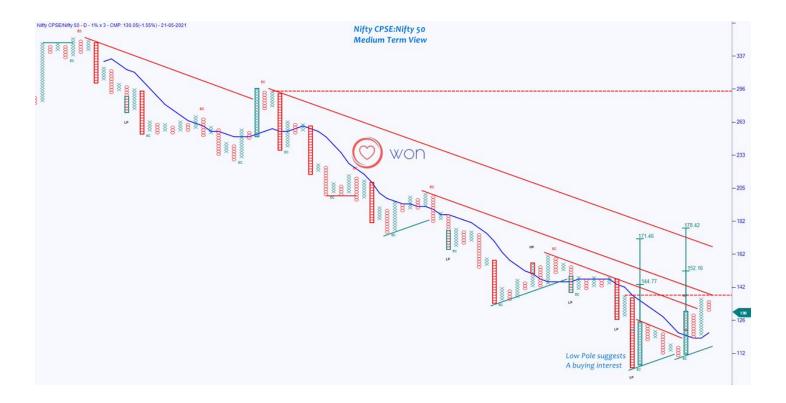

Let us also examine, how #NiftyCPSE has behaved in relation to #Nifty. We can clearly see its underperformance for the major part, however, it has given some signs of bottoming in the recent past.

Which are the best-placed setups from #NiftyCPSE in such a case? IMHO, these four stocks look promising over the medium term. Their respective weightage as in #NiftyCPSE in % terms is mentioned.