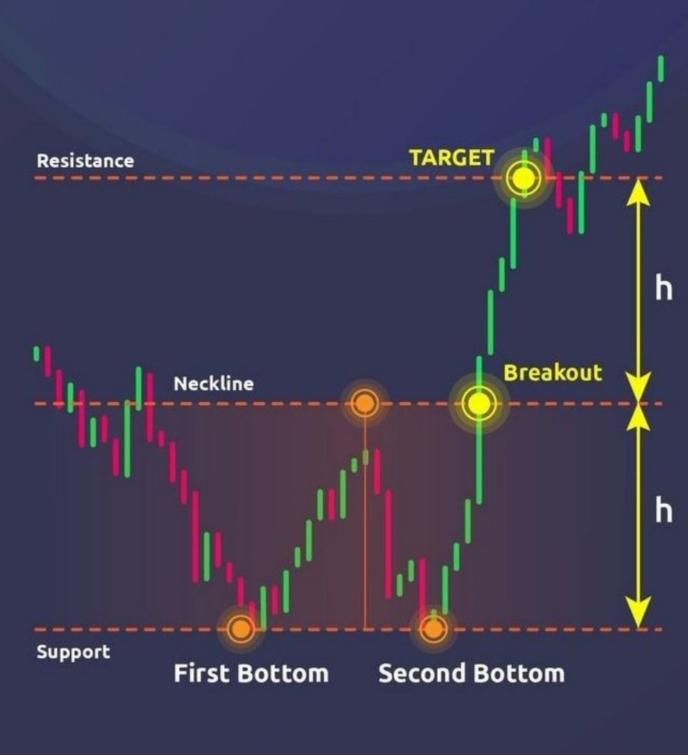

#### Twitter Thread by **KAPIL PANDEY**

Little knowledge for small investors and traders.

#investing #StockMarket #Nifty #Trade#trading1■■What is a double bottom pattern and how to trade it.

## **Double Bottom Pattern**

2 How to trade the ascending triangle pattern breakout