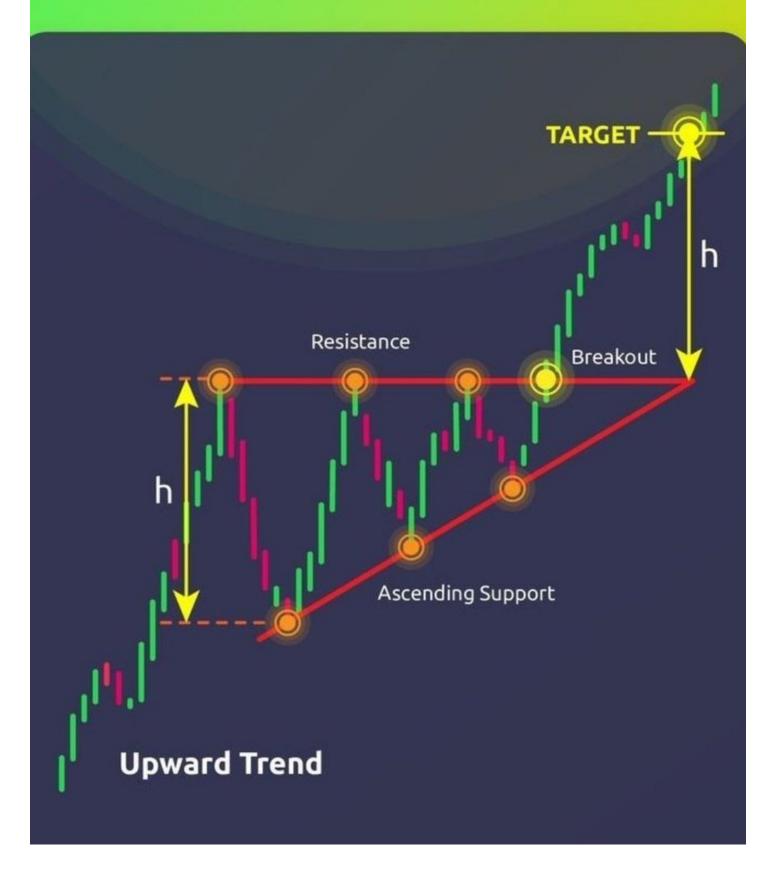

## **Double Bottom Pattern**

2 How to trade the ascending triangle pattern breakout

# Ascending Triangle

3 Trading styles and other factors to consider while trading.